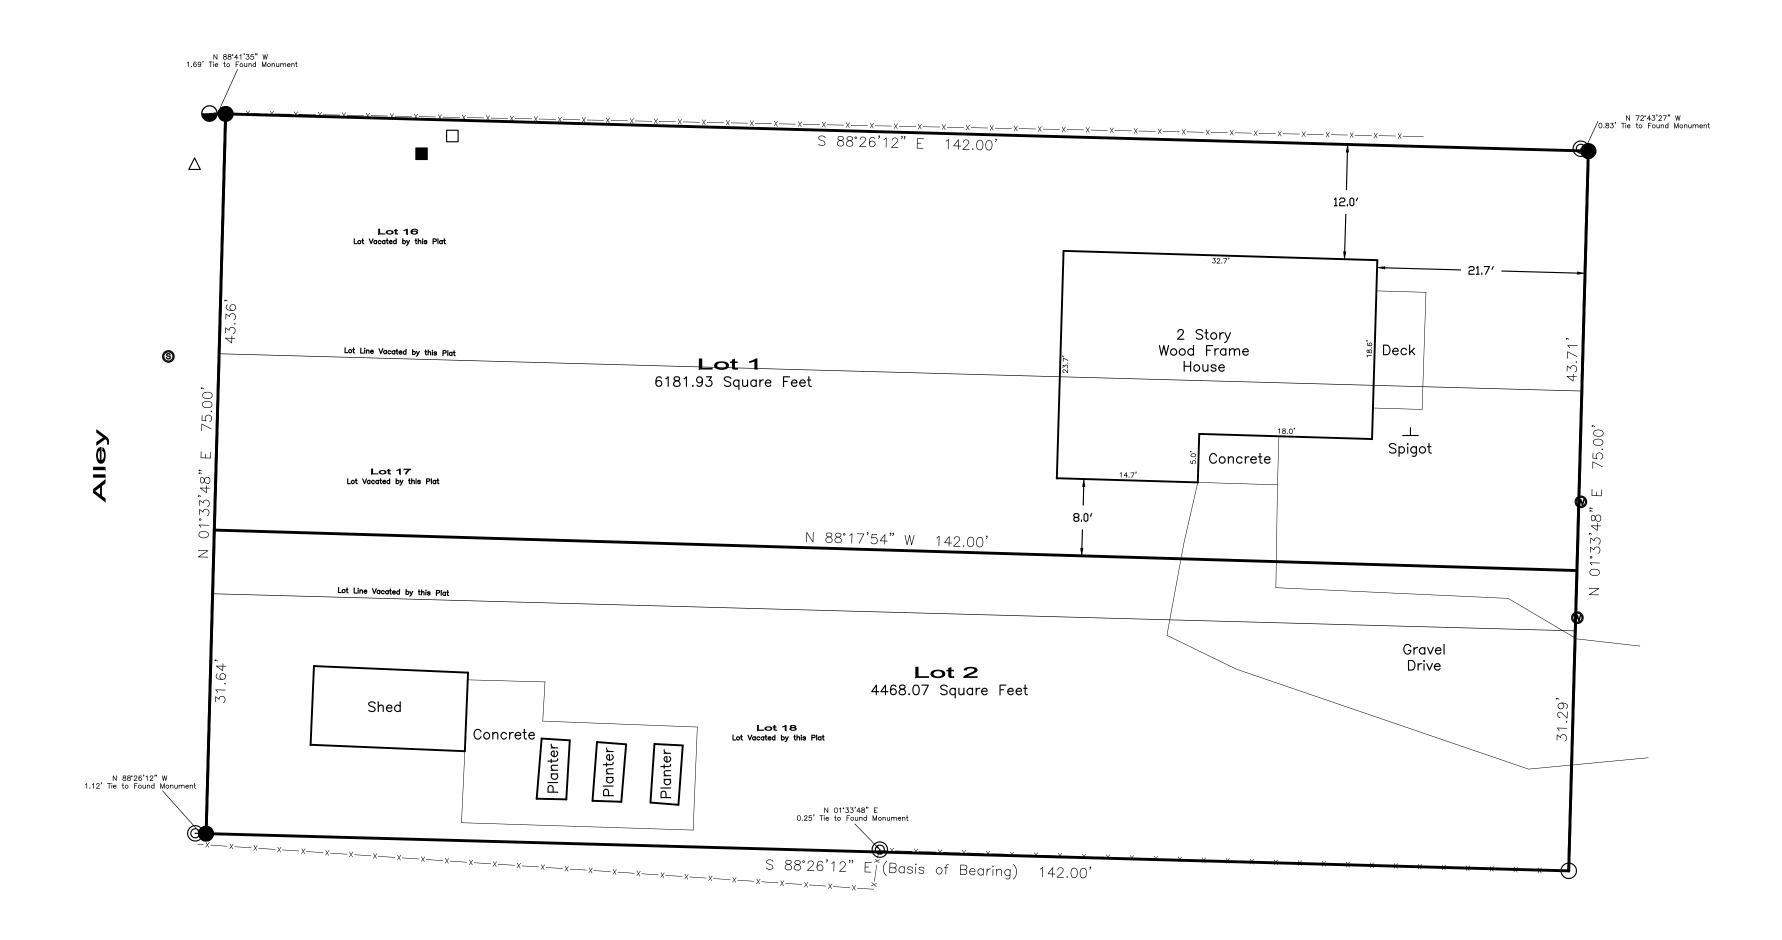

### **APPLICATION INFORMATION**

**Request:** Approval of the Lakin-Arnold Subdivision to separate one single interest

ownership into two lots.

**Legal:** Lots 16, 17 & 18, Block 20, Town of Ridgway

NE1/2 Section 17, T45N, R8W, NMPM

**Address:** 377 N. Laura St

**General Location:** South of Frederick St., north of Charles St., and west of and adjacent to N.

Laura St.

**Parcel #:** 430516204002

Zone District: Historic Residential (HR)

Current Use Single-Family Residence

Applicant Beth Lakin

Owner Beth Lakin