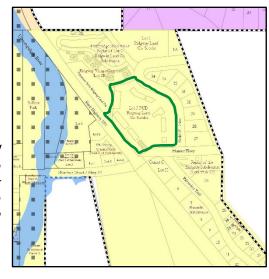

### **APPLICATION INFORMATION**

**Request:** Approval of the Lakin-Arnold Subdivision to separate one single interest

ownership into two lots.

**Legal:** Lots 16, 17 & 18, Block 20, Town of Ridgway

NE1/2 Section 17, T45N, R8W, NMPM

**Address:** 377 N. Laura St

**General Location:** South of Frederick St., north of Charles St., and west of and adjacent to N.

Laura St.

**Parcel #:** 430516204002

Zone District: Historic Residential (HR)