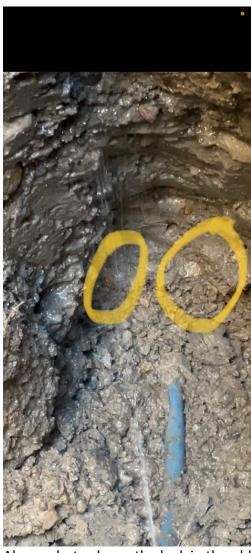

ion by July 15th, 2021. At Staff's suggestion we involved Randy Barnes (Mike Jenkins was on vacation) from beginning to end of our investigations of the waterline and the actual repair work as it unfolded. Below are a series of photos that show where we found the leak and properly repaired it across the

4th of July holiday in order to make sure the sidewalk would be in a safe, serviceable condition over the holiday.



The above picture shows the break in the old pvc waterline with the leak spraying out. The leak was just before where the line connects to the Town's short copper line which disappears under the concrete pit protecting the Town's meter box. This waterline break occurred within less than a foot (7-8" actually) of the bottom of the concrete pit that surrounds the meter box.



Above photo shows the leak in the old waterline where (look closely) the Town's galvanized connector nut is stubbed out only a few inches just under the meter pit. We circled the bottom of the meter pit in both this pic as well as the one below so that Staff can see just how close the leak was to the meter pit.



The above photo more clearly shows how proximate the leak and the repaired line was to Town's connector line and the rough cementitious bottom of the meter pit.

Further, the repaired line section you are looking at is more than nine feet (9') from the OFH property line to the cement pit/meter box below its access cover plate visible on the surface of the front sidewalk.

This means that <u>all the work we did to make the repair was in/under the Town property ROW</u> (not our F