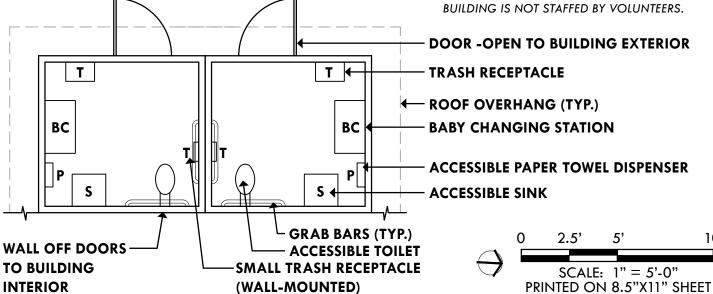

ng it with information kiosks or a new visitor center building would be preferable to renovating the existing structure. However, the idea of creating a designated picnic area with shade was considered as important to feature in the Heritage Park master plan. The picnic area could have a slatted pergola-type roof or a full-coverage roof. Both of these options are shown below in the adaptive reuse sketches. A new picnic area structure would be constructed once the existing pergola is removed to make room for the large Climbing Boulder feature shown on page 25 of this document.



#### 3D MODEL OF CONVERTED VISITOR CENTER



#### ADA ACCESSIBLE GENDER NEUTRAL RESTROOM PLAN

\*NOTE: MAKE RESTROOMS ACCESSIBLE FROM EXTERIOR TO BE OPEN TO PUBLIC WHEN BUILDING IS NOT STAFFED BY VOLUNTEERS.

10'



#### (2) ACCESSIBLE RESTROOMS - PLAN VIEW

The current Visitor Center building has a functioning restroom. However, this restroom is not ADA accessible, nor does it open to the exterior of the building. The above plan features a layout of two ADA accessible restrooms that could aid with the renovation of the current restroom as shown in the "Preferred Site Plan" option to improve accessibility.

### **SIGNAGE**



#### 10) THEMED INFORMATIONAL SIGNS

This sign, which is based off of the existing banner pole sign frame located near the Town Hall Community Center in Ridgway, features the (5) themes identified by the Chamber of Commerce as capturing the unique attractions of the Ridgway area. The themes include Arts & Entertainment, Culinary Experiences, Health & Wellness, Outdoor Adventure