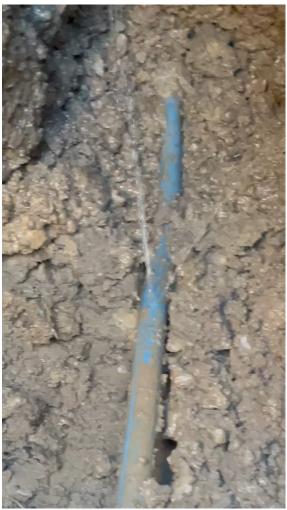

ate-pay penalties on past due amounts.

As soon as we made the decision to not go forward with the development in late April of 2021 we began the effort to line up contractors to open up the waterline from the meter box (under the Lena St. sidewalk) to its entry into the OFH near its side door. We investigated the leak and performed repair work in late June through to completion by July 15th, 2021. At Staff's suggestion we involved Randy Barnes (Mike Jenkins was on vacation) from beginning to end of our investigations of the waterline and the actual repair work as it unfolded. Below are a series of photos that show where we found the leak and properly repaired it across the

4th of July holiday in order to make sure the sidewalk would be in a safe, serviceable condition over the holiday.



The above picture shows the break in the old pvc waterline with the leak spraying out. The leak was just before where the line connects to the Town's short copper line which disappears under the concrete pit protecting the Town's meter box. This waterline break occurred within less than a foot (7-8" actually) of the bottom of the concrete pit that surrounds the meter box.



Above photo shows the leak in the old waterline where (look closely) the Town's galvanized connector nut is stubbed out only a few inches just under the meter pit. We circled the bottom of the meter pit in both this pic as well as the one below so that Staff can see just how close the leak was to the meter pit.



The above photo more clearly shows how proximate the leak and the repaired line was to Town's connector