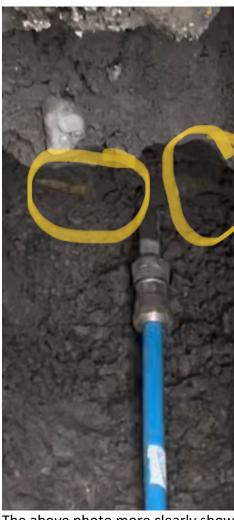

y holiday in order to make sure the sidewalk would be in a safe, serviceable condition over the holiday.



The above picture shows the break in the old pvc waterline with the leak spraying out. The leak was just before where the line connects to the Town's short copper line which disappears under the concrete pit protecting the Town's meter box. This waterline break occurred within less than a foot (7-8" actually) of the bottom of the concrete pit that surrounds the meter box.



Above photo shows the leak in the old waterline where (look closely) the Town's galvanized connector nut is stubbed out only a few inches just under the meter pit. We circled the bottom of the meter pit in both this pic as well as the one below so that Staff can see just how close the leak was to the meter pit.



The above photo more clearly shows how proximate the leak and the repaired line was to Town's connector line and the rough cementitious bottom of the meter pit.

Further, the repaired line section you are looking at is more than nine feet (9') from the OFH property line to the cement pit/meter box below its access cover plate visible on the surface of the front sidewalk.

This means that <u>all the work we did to make the repair was in/under the Town property ROW</u> (not our Firehouse property).

From our visible observations and the experience base of our excavation team, we conclude that the leak occurred as a result of the old waterline being compromised following the Town's RAMP Project completion 2016 to 2018. The heavy weight bearing down on the line from the concrete meter pit it