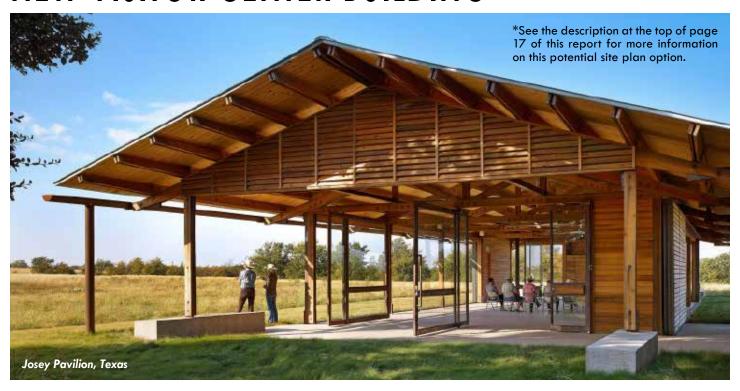

r Center designs are featured on pages 18-29 of this document. The numbers on these features relate to the numbers locations shown on the plan renderings on pages 12-15. Refer to the plan sheets for the proposed site locations of site elements.

# **NEW VISITOR CENTER KIOSK**











#### (19) CONTAINERS RETROFITTED FOR VISITOR CENTER INFORMATION

A series of containers would act as kiosks to serve as the new Visitor Center in the proposed design. These containers could be retrofitted to host seating, shade areas, informational signage, and interactive displays. They could function with or without staff.







22) EXISTING RAILROAD CAR TO REMAIN

The Railroad Museum has offered to leave this car to supplement the Visitor Center storage container kiosks.

# NEW VISITOR CENTER BUILDING





#### **ALTERNATE: LONG TERM OPTION 2 - NEW VISITOR CENTER BUILDING**

The above precedent images of existing visitors centers were shown on a precedent image board at the April 29th public meeting and were the most well-liked images by meeting attendees for the overall architectural style of the proposed structure. The New Visitor Center building would feature accessible restroom facilities. (If the new visitor center was not built, new ADA accessible restrooms would still be constructed in this option.)

# ADAPTIVE REUSE OF EXISTING VISITOR CENTER

### CONVERTED TO OPEN-AIR PERGOLA SLATS IN MIDDLE SECTION

One of the design ideas shown at the public meetings was to remodel the existing visitor center building to become an adaptive reuse restroom and picnic area structure. The concept