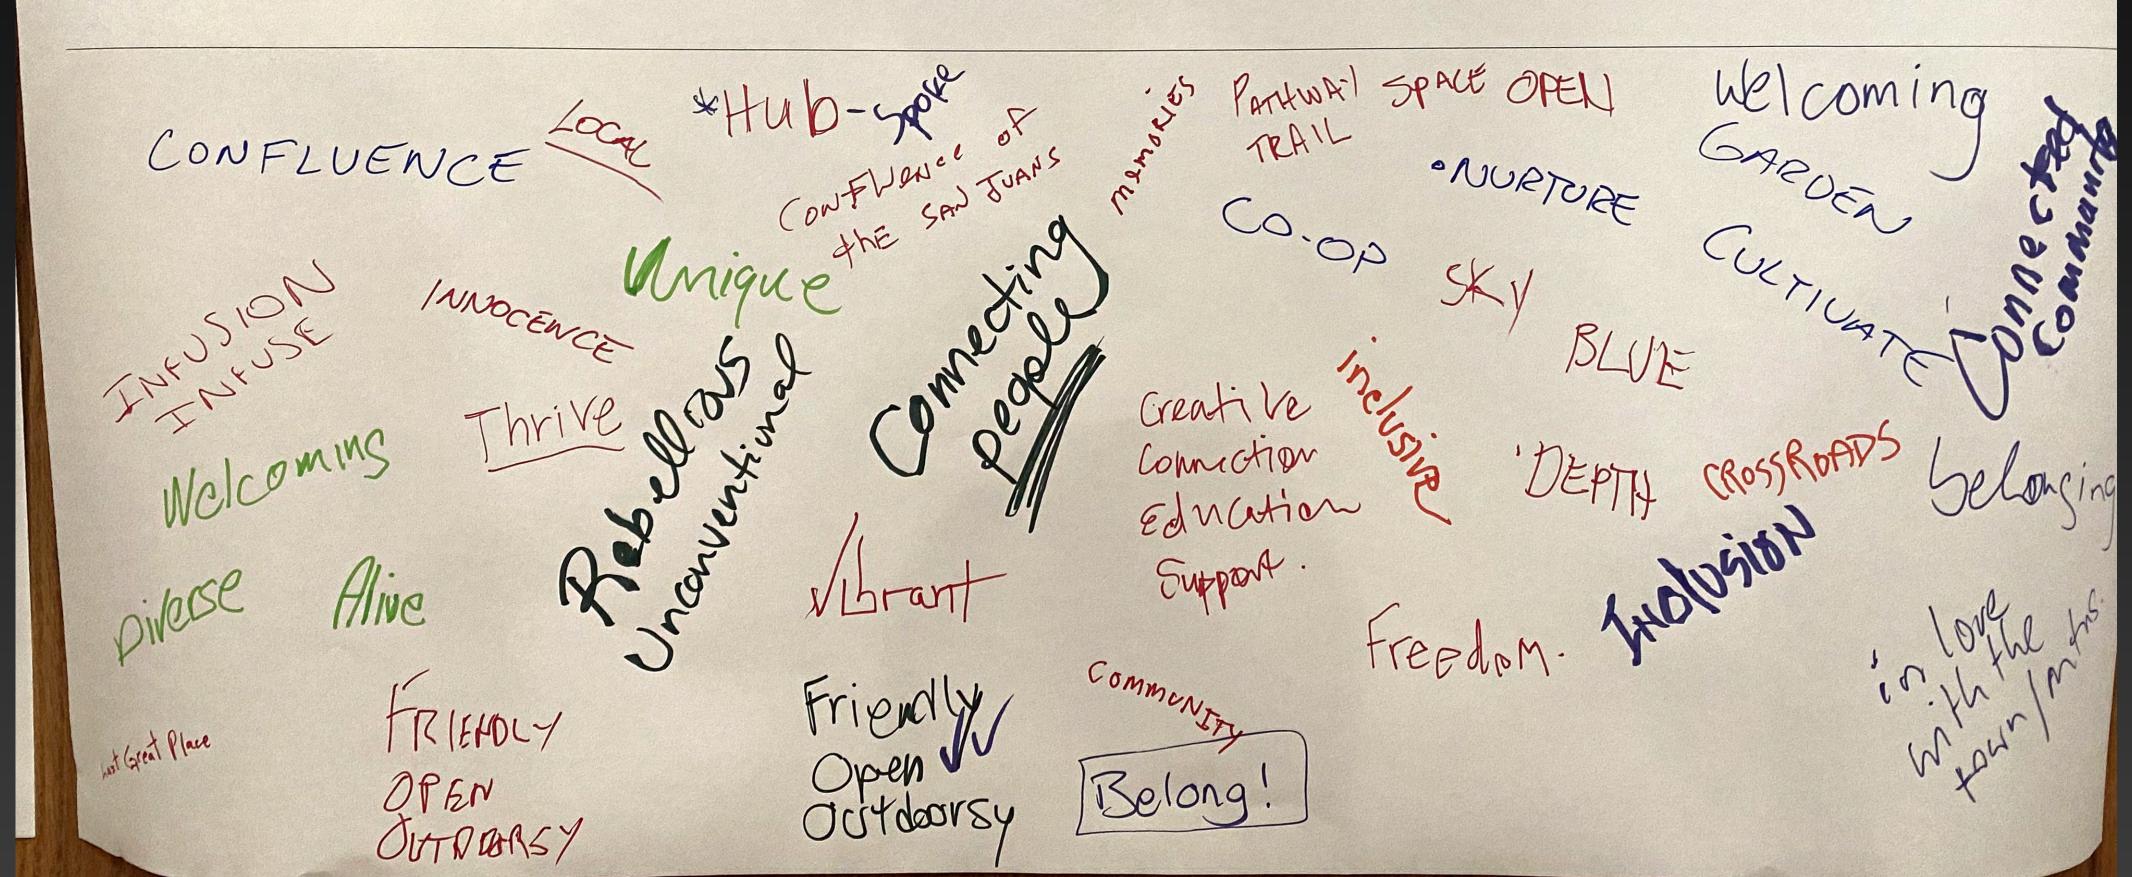

How would you describe Ridgway?

| Traditional | Contemporary |
|-------------|--------------|
|             |              |
| Rural       | Urban        |
| Old         | New          |
| Warm        | Modern       |
| Casual      | Formal       |
| Ranch       | Trail        |
| Creative    | Artistic     |



## Personality

How would you describe Ridgway?





## Our Name

We are a group of passionate citizens who are stewards of the Creative District and use the Main Street Approach to bring vibrancy and investment to our community. What name captures our energy?









## Our Name

We are a group of passionate citizens who are stewards of the Creative District and use the Main Street Approach to bring vibrancy and investment to our community. What name captures our energy?











Ridgway's Creative Main Street program brings the spark of artistic innovation to a community that prides itself on standing alone from the herd. If you want to join a group of like-minded individuals hell-bent on fierce independence, bring your passion, add a little heat, and help us connect Ridgway's creatives like never before.



We are FUSE – a Colorado Creative Main Street. Together, we are sparking an innovation in visual, performing and culinary arts to provoke place-based prosperity custom-built for the **Ridgway lifestyle.** 





ORGANIZATION



TESSE WE CONNECT



WE GATHER

DESIGN



WE BUILD

PROMOTIONS



Through our confluence of efforts, we Connect; Gather; Build; and Spin.

We Connect: by facilitating cross-sector connections to welcome, value and nurture diverse Ridg