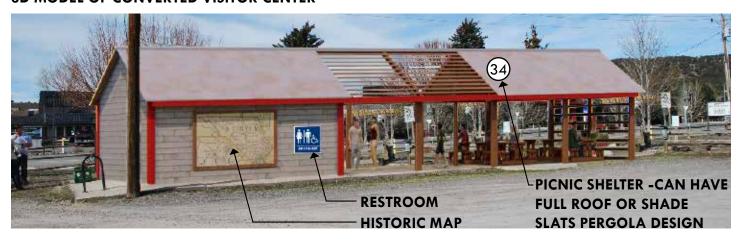

re. The concept for this adaptive reuse design is shown in the images adjacent and below on this page. The meeting attendees agreed that removing the structure and replacing it with information kiosks or a new visitor center building would be preferable to renovating the existing structure. However, the idea of creating a designated picnic area with shade was considered as important to feature in the Heritage Park master plan. The picnic area could have a slatted pergola-type roof or a full-coverage roof. Both of these options are shown below in the adaptive reuse sketches. A new picnic area structure would be constructed once the existing pergola is removed to make room for the large Climbing Boulder feature shown on page 25 of this document.



#### 3D MODEL OF CONVERTED VISITOR CENTER



#### ADA ACCESSIBLE GENDER NEUTRAL RESTROOM PLAN

\*NOTE: MAKE RESTROOMS ACCESSIBLE FROM EXTERIOR TO BE OPEN TO PUBLIC WHEN BUILDING IS NOT STAFFED BY VOLUNTEERS.

10'



#### (2) ACCESSIBLE RESTROOMS - PLAN VIEW

The current Visitor Center building has a functioning restroom. However, this restroom is not ADA accessible, nor does it open to the exterior of the building. The above plan features a layout of two ADA accessible restrooms that could aid with the renovation of the current restroom as shown in the "Preferred Site Plan" option to improve accessibility.

### **SIGNAGE**



#### 10) THEMED INFORMATIONAL SIGNS

This sign, which is based off of the existing banner pole sign frame located near the Town Hall Community Center in Ridgway, features the (5) themes identified by the Chamb