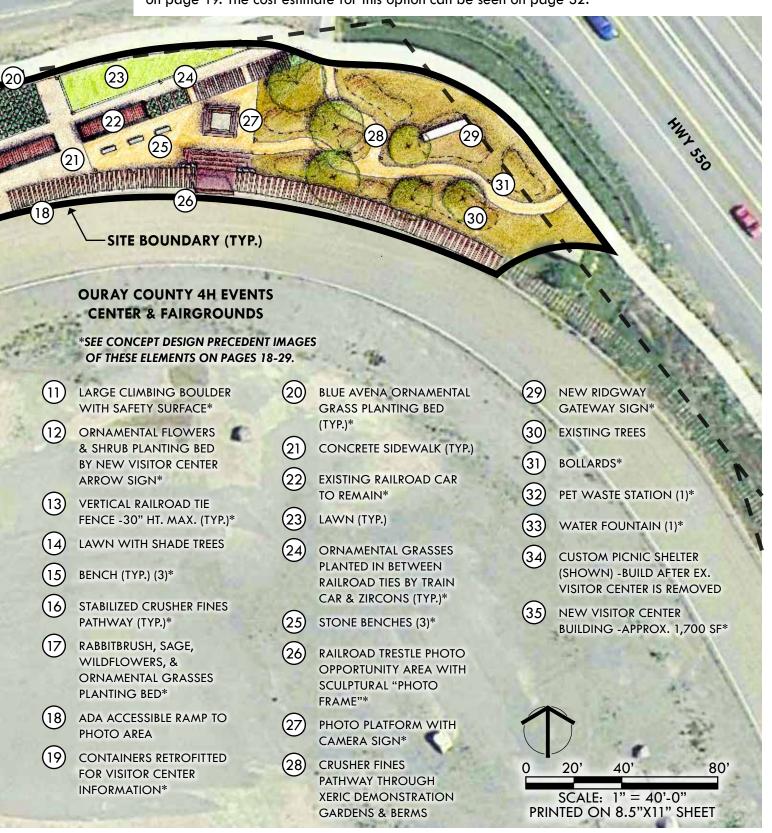

**POLICY MATTERS** Public comments will be limited to 5 minutes per person; overall discussion of each item may be limited to 20 minutes.

- 12. Presentation, direction, and approval of updated Heritage Park Site Plan for Strategic Master Plan for Ridgway Visitor Center & Heritage Park Community Initiatives Facilitator and DHM Design.
- 13. Presentation, direction, and approval of branding proposal for Ridgway Creative Main Street Community Initiatives Facilitator.
- 14. Consideration of authorizing Mayor Clark to sign a letter of support for the Governor Basin Restoration Project Town Manager.
- 15. Review and action on Revocable Encroachment Permit for use of Town property to install a Post Office drop box Town Manager.
- 16. Authorization of purchase of dissolved oxygen monitoring equipment for Ridgway Wastewater Treatment Plant Town Manager.