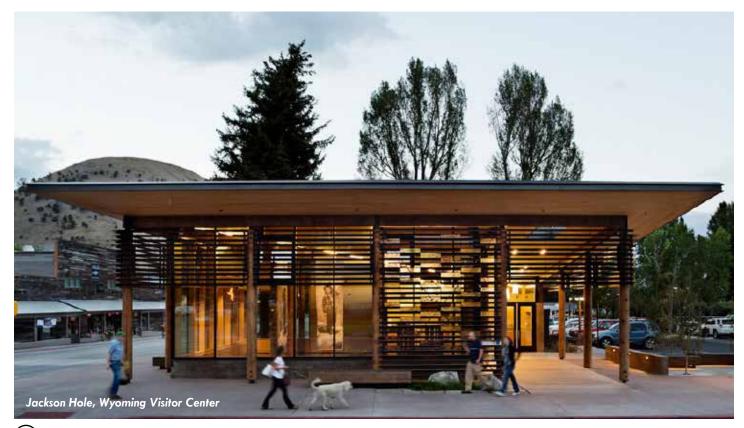

Center designs are featured on pages 18-29 of this document. The numbers on these features relate to the numbers locations shown on the plan renderings on pages 12-15. Refer to the plan sheets for the proposed site locations of site elements.

# **NEW VISITOR CENTER KIOSK**











#### (19) CONTAINERS RETROFITTED FOR VISITOR CENTER INFORMATION

A series of containers would act as kiosks to serve as the new Visitor Center in the proposed design. These containers could be retrofitted to host seating, shade areas, informational signage, and interactive displays. They could function with or without staff.







22) EXISTING RAILROAD CAR TO REMAIN

The Railroad Museum has offered to leave this car to supplement the Visitor Center storage container kiosks.

# NEW VISITOR CENTER BUILDING





#### **ALTERNATE: LONG TERM OPTION 2 - NEW VISITOR CENTER BUILDING**

The above precedent images of existing visitors centers were shown on a precedent image board at the April 29th public meeting and were the most well-liked images by meeting attendees for the overall architectural style of the proposed structure. The New Visitor Center building would feature accessible restroom facilities. (If the new visitor center was not built, new ADA accessible restrooms would still be constructed in this option.)

# ADAPTIVE REUSE OF EXISTING VISITOR CENTER

### CONVERTED TO OPEN-AIR PERGOLA SLATS IN MIDDLE SECTION

One of the design ideas shown at the public meetings was to remodel the existing visitor center building to become an adaptive reuse restroom and picnic area structure. The concept fo