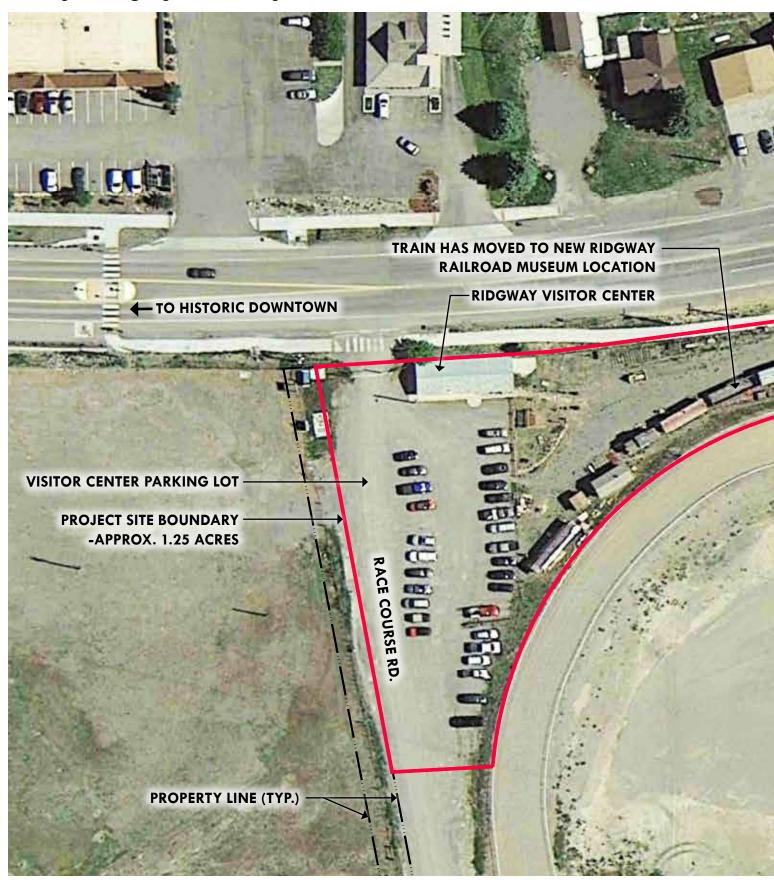

**POLICY MATTERS** Public comments will be limited to 5 minutes per person; overall discussion of each item may be limited to 20 minutes.

- 12. Presentation, direction, and approval of updated Heritage Park Site Plan for Strategic Master Plan for Ridgway Visitor Center & Heritage Park Community Initiatives Facilitator and DHM Design.
- 13. Presentation, direction, and approval of branding proposal for Ridgway Creative Main Street Community Initiatives Facilitator.
- 14. Consideration of authorizing Mayor Clark to sign a letter of support for the Governor Basin Restoration Project Town Manager.
- 15. Review and action on Revocable Encroachment Permit for use of Town property to install a Post Office drop box Town Manager.
- 16. Authorization of purchase of dissolved oxygen monitoring equipment for Ridgway Wastewater Treatment Plant Town Manager.