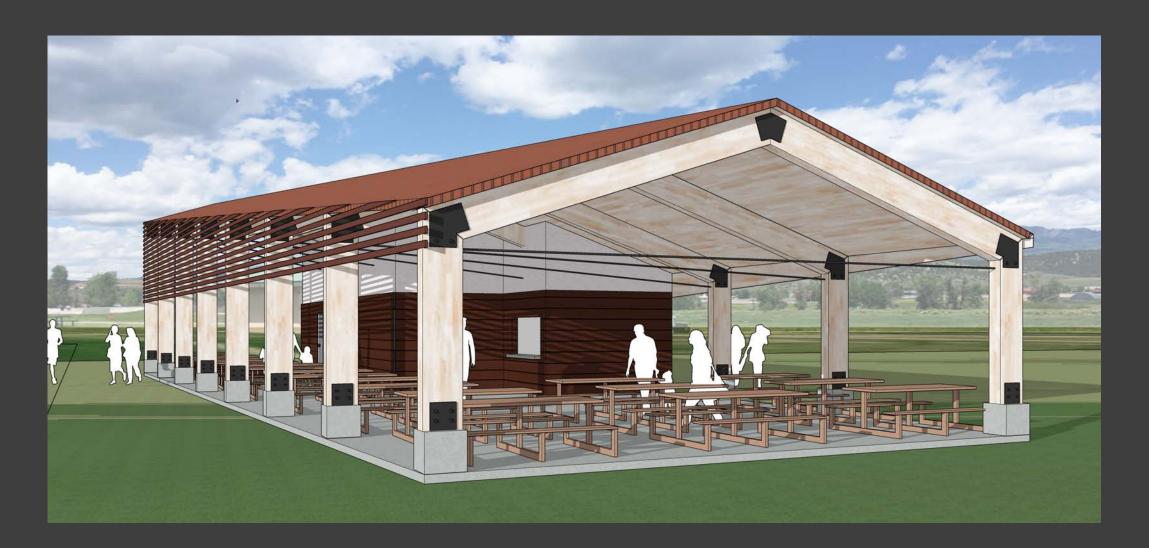

### SQUARE FOOTAGE REQUESTS

|   | <ul> <li>Storage</li> <li>200 SF Soccer Storage</li> <li>16 SF Pickle-ball (snowblower)</li> <li>16 SF Dog Owner's Group (training / agility)</li> <li>? SF Baseball</li> <li>0 SF Public works</li> <li>0 SF RAT group</li> </ul> | PROGRAM<br>200 SF<br>25 SF<br>25 SF<br>25 SF |
|---|------------------------------------------------------------------------------------------------------------------------------------------------------------------------------------------------------------------------------------|----------------------------------------------|
|   | <ul> <li>Concessions</li> <li>2 Person concessions</li> <li>Concessions storage</li> <li>Service counter with roll up door</li> <li>2 bay sink</li> <li>Counter-tops</li> <li>Power</li> </ul>                                     | 100 SF<br>25 SF                              |
|   | <ul> <li>Shelter</li> <li>40-200 people</li> <li>Power - lockable</li> <li>Covered Seating : Picnic Tables</li> </ul>                                                                                                              | 1,900 SF (120 People)                        |
| 1 | Total                                                                                                                                                                                                                              | 2,300 SF                                     |
|   |                                                                                                                                                                                                                                    |                                              |

#### PROGRAM

- Bleachers
- Refrigerator
- Operable enclosure (glass, shades, curtains)
- Play structure
- Mural
- Kick wall
- Bottle Filler
- Dog water fountain
- Field lighting

- Restroom facade improvements
- Fireplace on timer
- Solar Panels
- Scoreboard
- WIFI
- Changing room pickle ball
- Coaches office soccer
- Locker room soccer
- Ditch / drainage improvement