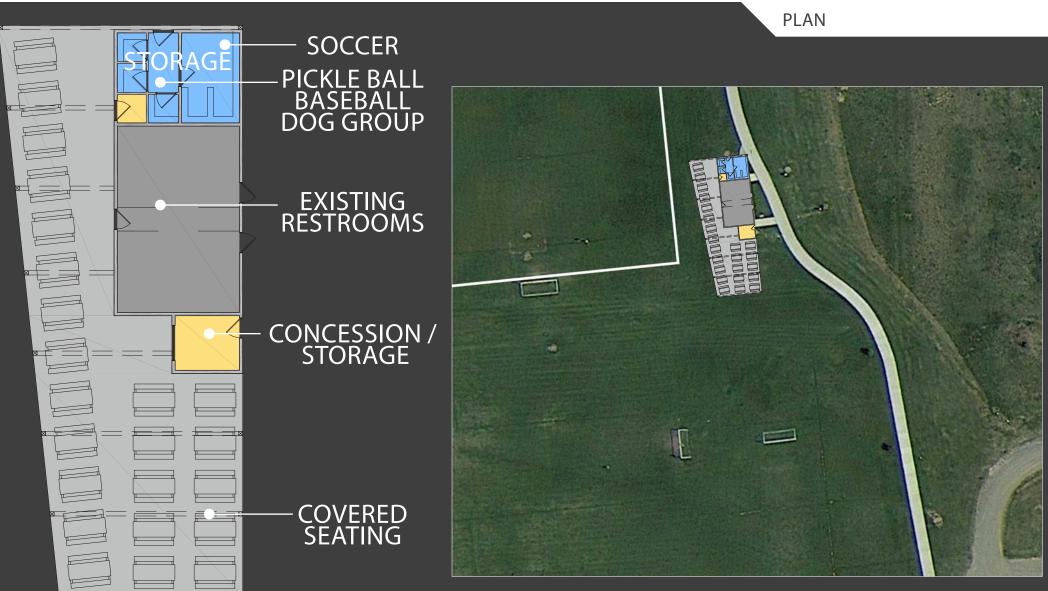

# PLAN COVERED SEATING CONCESSION / STORAGE MADO PICKLE BALL BASEBALL DOG GROUP Contraction of the ORAG =\$T a SOCCER

### SQUARE FOOTAGE REQUESTS

|   | <ul> <li>Storage</li> <li>200 SF Soccer Storage</li> <li>16 SF Pickle-ball (snowblower)</li> <li>16 SF Dog Owner's Group (training / agility)</li> <li>? SF Baseball</li> <li>0 SF Public works</li> <li>0 SF RAT group</li> </ul> | PROGRAM<br>200 SF<br>25 SF<br>25 SF<br>25 SF |
|---|------------------------------------------------------------------------------------------------------------------------------------------------------------------------------------------------------------------------------------|----------------------------------------------|
|   | <ul> <li>Concessions</li> <li>2 Person concessions</li> <li>Concessions storage</li> <li>Service counter with roll up door</li> <li>2 bay sink</li> <li>Counter-tops</li> <li>Power</li> </ul>                                     | 100 SF<br>25 SF                              |
|   | <ul> <li>Shelter</li> <li>40-200 people</li> <li>Power - lockable</li> <li>Covered Seating : Picnic Tables</li> </ul>                                                                                                              | 1,900 SF (120 People)                        |
| 1 | Total                                                                                                                                                                                                                              | 2,300 SF                                     |
|   |                                                                                                                                                                                                                                    |                                              |