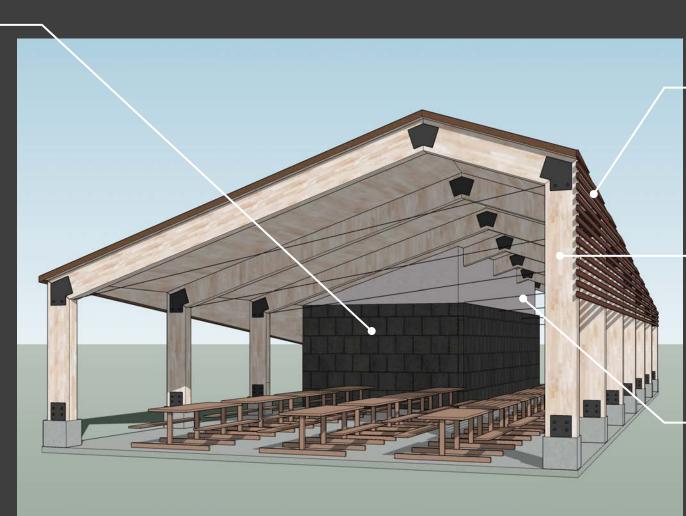

### MATERIAL OPTIONS

SHINGLED METAL PANELS DARK GRAY

SIDING OPTION 2: CORRUGATED METAL DARK GRAY COLOR

SIDING OPTION 3: HORIZONTAL METAL PROFILES CHOCOLATE COLOR

SIDING OPTION 4: COMPOSITE LAP SIDING WARM GRAY

STANDING SEAM METAL ROOF & METAL SUN SHADE: BRONZE COLOR

CEILING AND BEAMS: NATURAL PINE

SIDING MATERIAL ABOVE 8': LIGHT GRAY STUCCO