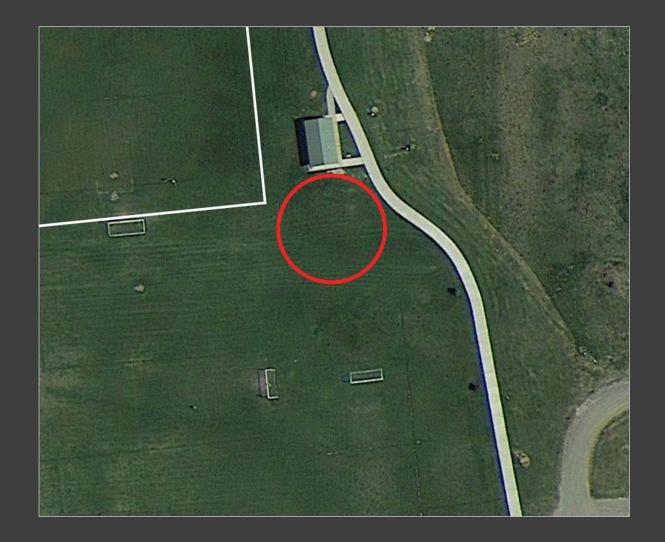

#### LOCATION OPTION

#### PROS

Closest to the parking area

Closer to future phases of the park

Highly visible from the road

Standalone location not impacted by restrooms

#### CONS

Furthest from utilities Furthest from the restrooms Furthest from soccer fields