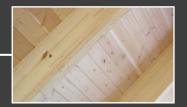

### MATERIAL OPTIONS

SHINGLED METAL PANELS DARK GRAY

SIDING OPTION 2: CORRUGATED METAL DARK GRAY COLOR

SIDING OPTION 3: HORIZONTAL METAL PROFILES CHOCOLATE COLOR

SIDING OPTION 4: COMPOSITE LAP SIDING WARM GRAY

STANDING SEAM METAL ROOF & METAL SUN SHADE: BRONZE COLOR

CEILING AND BEAMS: NATURAL PINE

SIDING MATERIAL ABOVE 8': LIGHT GRAY STUCCO