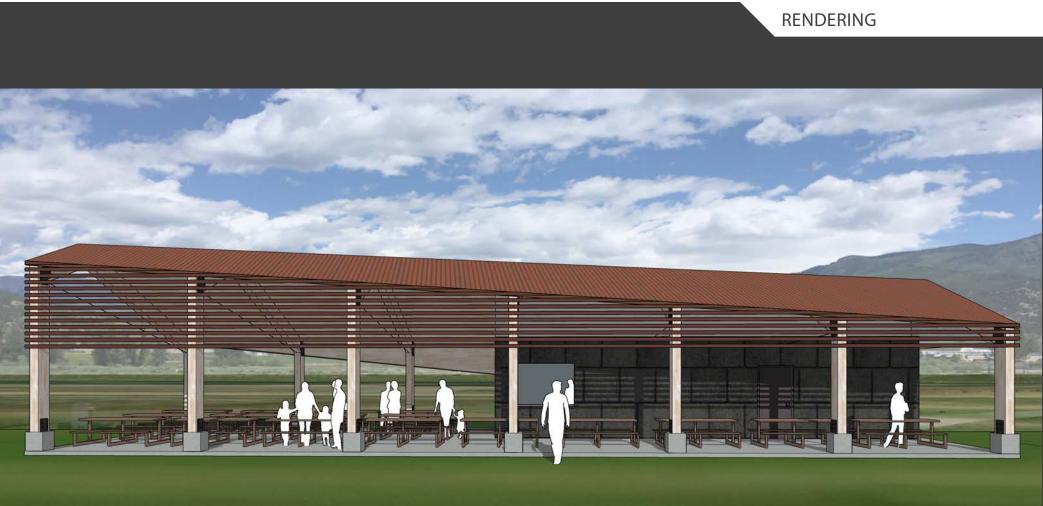

# PLAN COVERED SEATING CONCESSION / STORAGE MADO PICKLE BALL BASEBALL DOG GROUP Contraction of the ORAG =\$T a SOCCER

### MATERIAL OPTIONS

SHINGLED METAL PANELS DARK GRAY

SIDING OPTION 2: CORRUGATED METAL DARK GRAY COLOR

SIDING OPTION 3: HORIZONTAL METAL PROFILES CHOCOLATE COLOR

SIDING OPTION 4: COMPOSITE LAP SIDING WARM GRAY

STANDING SEAM METAL ROOF & METAL SUN SHADE: BRONZE COLOR

CEILING AND BEAMS: NATURAL PINE

SIDING MATERIAL ABOVE 8': LIGHT GRAY STUCCO