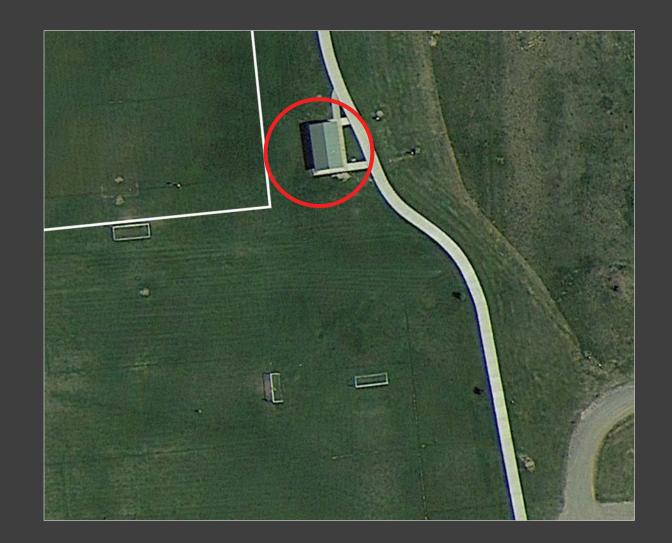

#### LOCATION OPTION

#### PROS

Closest to the parking area

Closer to future phases of the park

Highly visible from the road

Standalone location not impacted by restrooms

#### CONS

Furthest from utilities Furthest from the restrooms Furthest from soccer fields