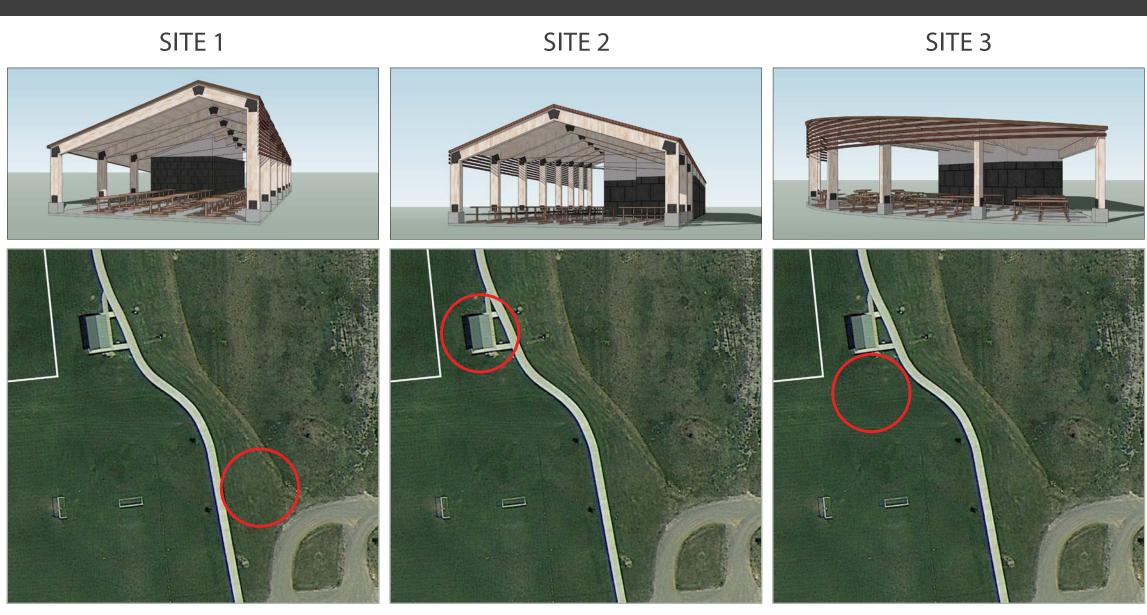

### LOCATION OPTIONS

#### LOCATION OPTION

#### PROS

Closest to the parking area

Closer to future phases of the park

Highly visible from the road

Standalone location not impacted by restrooms

#### CONS

Furthest from utilities Furthest from the restrooms Furthest from soccer fields

# PLAN COVERED SEATING CONCESSION / STORAGE MADO PICKLE BALL BASEBALL DOG GROUP Contraction of the ORAG =\$T a SOCCER

#### LOCATION OPTION

PROS Incorporates / disguises restrooms Consolidates resources Closest to utilities Closest to soccer fields

#### CONS

Furthest from the parking area Least identifiable from road

PROS Adjacent to restrooms Close to utilities Close to soccer fields

CONS Furthest from the parking area

CONCESSION / STORAGE COVERED SEATING