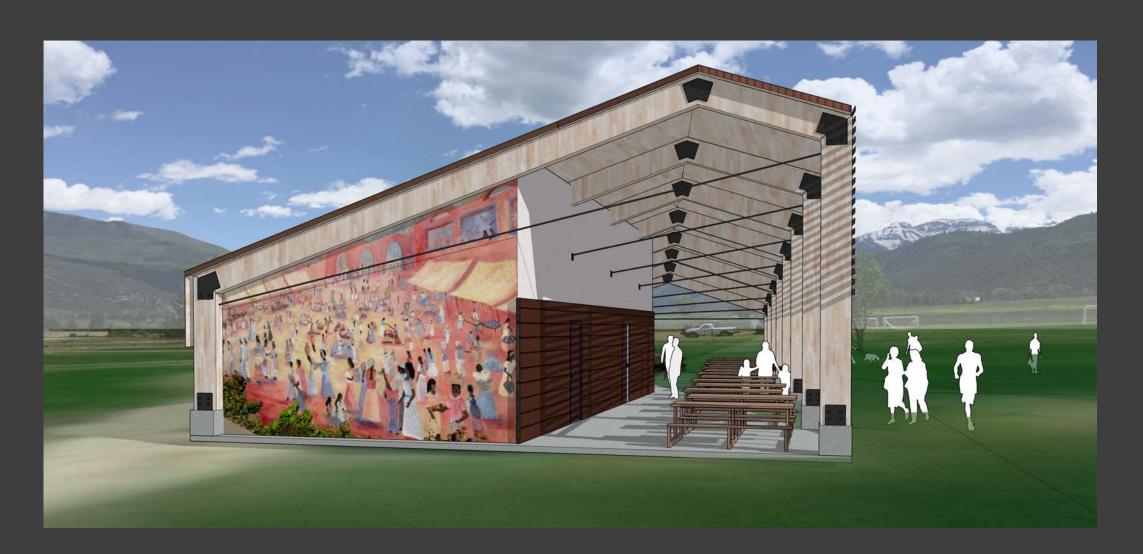

#### PROGRAM

- Bleachers
- Refrigerator
- Operable enclosure (glass, shades, curtains)
- Play structure
- Mural
- Kick wall
- Bottle Filler
- Dog water fountain
- Field lighting

- Restroom facade improvements
- Fireplace on timer
- Solar Panels
- Scoreboard
- WIFI
- Changing room pickle ball
- Coaches office soccer
- Locker room soccer
- Ditch / drainage improvement

### MATERIAL OPTIONS

SHINGLED METAL PANELS DARK GRAY

SIDING OPTION 2: CORRUGATED METAL DARK GRAY COLOR

SIDING OPTION 3: HORIZONTAL METAL PROFILES CHOCOLATE COLOR

SIDING OPTION 4: COMPOSITE LAP SIDING WARM GRAY

STANDING SEAM METAL ROOF & METAL SUN SHADE: BRONZE COLOR

CEILING AND BEAMS: NATURAL PINE

SIDING MATERIAL ABOVE 8': LIGHT GRAY STUCCO