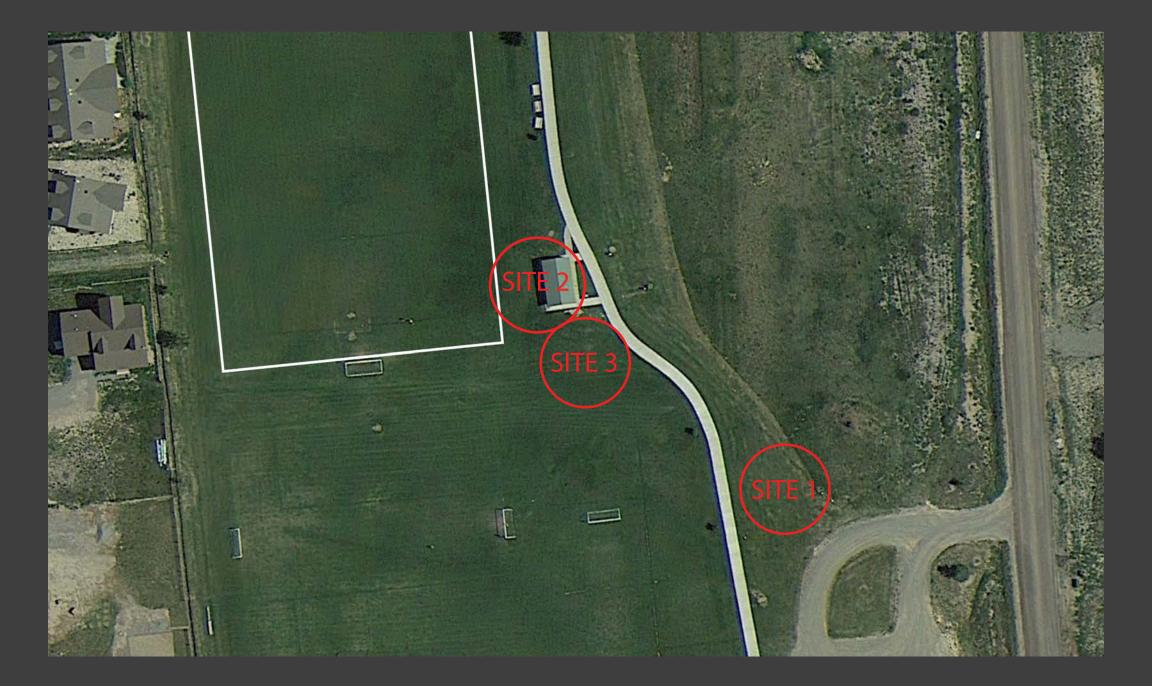

### LOCATION OPTIONS

#### LOCATION OPTION

#### PROS

Closest to the parking area

Closer to future phases of the park

Highly visible from the road

Standalone location not impacted by restrooms

#### CONS

Furthest from utilities Furthest from the restrooms Furthest from soccer fields

# PLAN COVERED SEATING CONCESSION / STORAGE MADO PICKLE BALL BASEBALL DOG GROUP Contraction of the ORAG =\$T a SOCCER

#### LOCATION OPTION

PROS Incorporates / disguises restrooms Consolidates resources Closest to utilities Closest to soccer fields

#### CONS

Furthest from the parking area Least identifiable from road

PROS Adjacent to restrooms Close to utilities Close to soccer fields

CONS Furthest from the parking area

CONCESSION / STORAGE COVERED SEATING