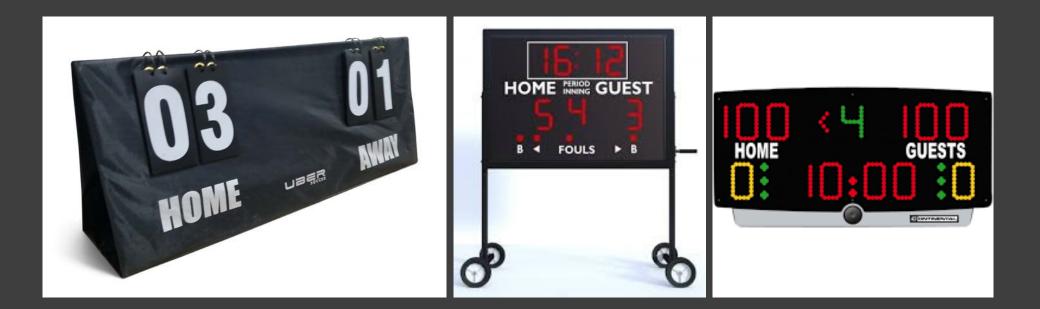

PTION

PROS Incorporates / disguises restrooms Consolidates resources Closest to utilities Closest to soccer fields

#### CONS

Furthest from the parking area Least identifiable from road





























PROS Adjacent to restrooms Close to utilities Close to soccer fields

CONS Furthest from the parking area





CONCESSION / STORAGE COVERED SEATING















### SUMMARY



### MATERIAL OPTIONS





SHINGLED METAL PANELS DARK GRAY



SIDING OPTION 2: CORRUGATED METAL DARK GRAY COLOR



SIDING OPTION 3: HORIZONTAL METAL PROFILES CHOCOLATE COLOR



SIDING OPTION 4: COMPOSITE LAP SIDING WARM GRAY





STANDING SEAM METAL ROOF & METAL SUN SHADE: BRONZE COLOR



CEILING AND BEAMS: NATURAL PINE



SIDING MATERIAL ABOVE 8': LIGHT GRAY STUCCO

#### THANK YOU



### SCOREBOARD





### SCOREBOARD

**OPTION 2 - INSTALLED** 



### SCOREBOARD



### LOCATION A - Single sided

#### PROS

- Provides flexibility for future field reconfigurations
- Best visibility from new pavilion location

### CONS

- Blocks neighbors views
- Most functional for soccer

### LOCATION B - Double sided

### PROS

- Minimizes impacts to neighbors views
- Could serves baseball as well

### CONS

- Less visible from pavilion location
- More expensive system

#### OPTION 2 - INSTALLED