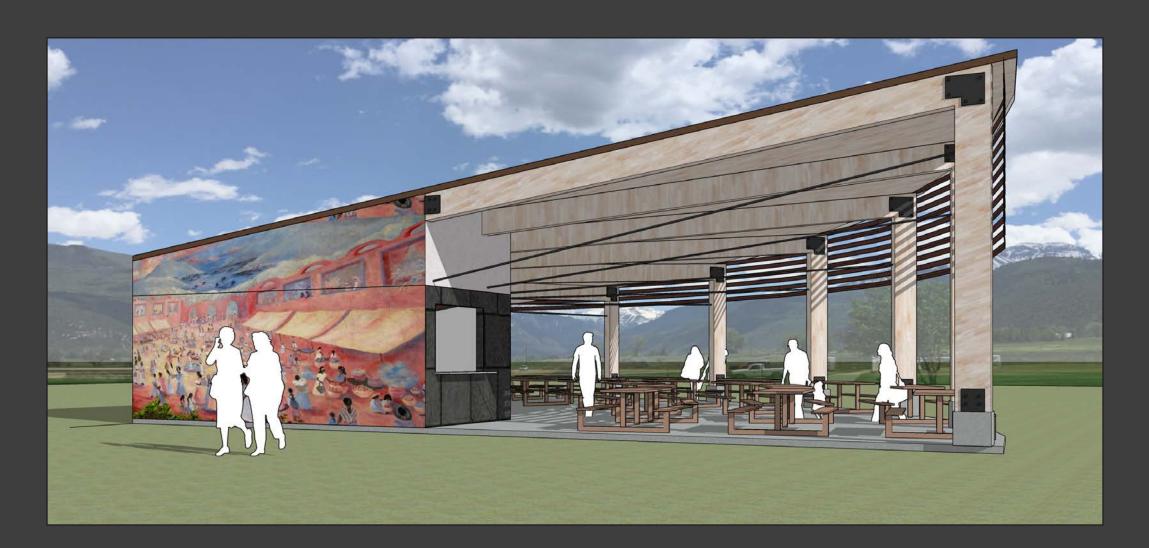

#### PROGRAM

- Bleachers
- Refrigerator
- Operable enclosure (glass, shades, curtains)
- Play structure
- Mural
- Kick wall
- Bottle Filler
- Dog water fountain
- Field lighting

- Restroom facade improvements
- Fireplace on timer
- Solar Panels
- Scoreboard
- WIFI
- Changing room pickle ball
- Coaches office soccer
- Locker room soccer
- Ditch / drainage improvement

### MATERIAL OPTIONS

SHINGLED METAL PANELS DARK GRAY

SIDING OPTION 2: CORRUGATED METAL DARK GRAY COLOR

SIDING OPTION 3: HORIZONTAL METAL PROFILES CHOCOLATE COLOR

SIDING OPTION 4: COMPOSITE LAP SIDING WARM GRAY

STANDING SEAM METAL ROOF & METAL SUN SHADE: BRONZE COLOR

CEILING AND BEAMS: NATURAL PINE

SIDING MATERIAL ABOVE 8': LIGHT GRAY STUCCO