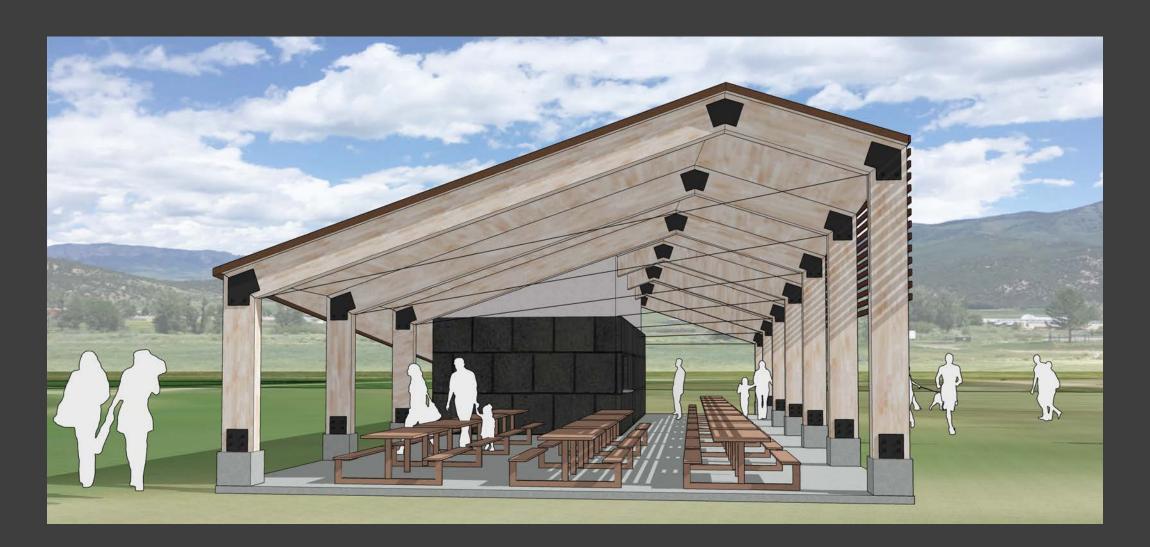

### MATERIAL OPTIONS

SHINGLED METAL PANELS DARK GRAY

SIDING OPTION 2: CORRUGATED METAL DARK GRAY COLOR

SIDING OPTION 3: HORIZONTAL METAL PROFILES CHOCOLATE COLOR

SIDING OPTION 4: COMPOSITE LAP SIDING WARM GRAY

STANDING SEAM METAL ROOF & METAL SUN SHADE: BRONZE COLOR

CEILING AND BEAMS: NATURAL PINE

SIDING MATERIAL ABOVE 8': LIGHT GRAY STUCCO