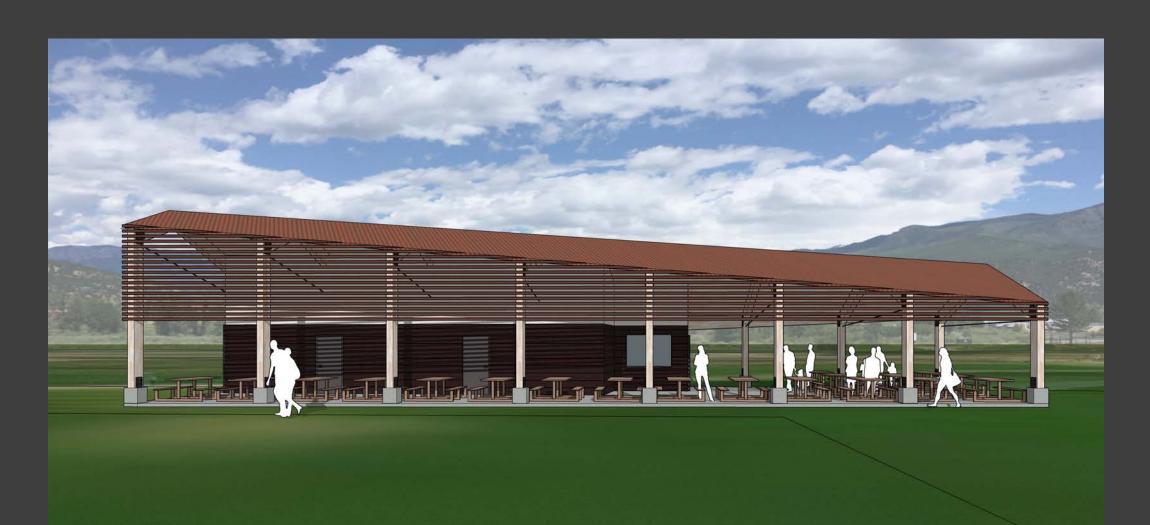

# PLAN COVERED SEATING CONCESSION / STORAGE MADO PICKLE BALL BASEBALL DOG GROUP Contraction of the ORAG =\$T a SOCCER

#### LOCATION OPTION

PROS Incorporates / disguises restrooms Consolidates resources Closest to utilities Closest to soccer fields

#### CONS

Furthest from the parking area Least identifiable from road

PROS Adjacent to restrooms Close to utilities Close to soccer fields

CONS Furthest from the parking area

CONCESSION / STORAGE COVERED SEATING