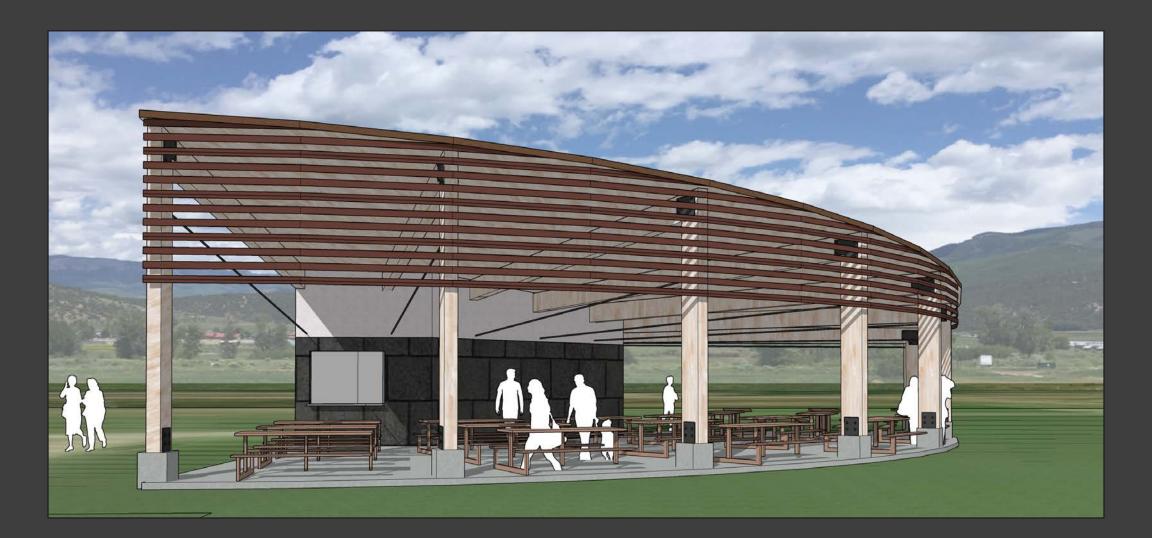

### MATERIAL OPTIONS

SHINGLED METAL PANELS DARK GRAY

SIDING OPTION 2: CORRUGATED METAL DARK GRAY COLOR

SIDING OPTION 3: HORIZONTAL METAL PROFILES CHOCOLATE COLOR

SIDING OPTION 4: COMPOSITE LAP SIDING WARM GRAY

STANDING SEAM METAL ROOF & METAL SUN SHADE: BRONZE COLOR

CEILING AND BEAMS: NATURAL PINE

SIDING MATERIAL ABOVE 8': LIGHT GRAY STUCCO