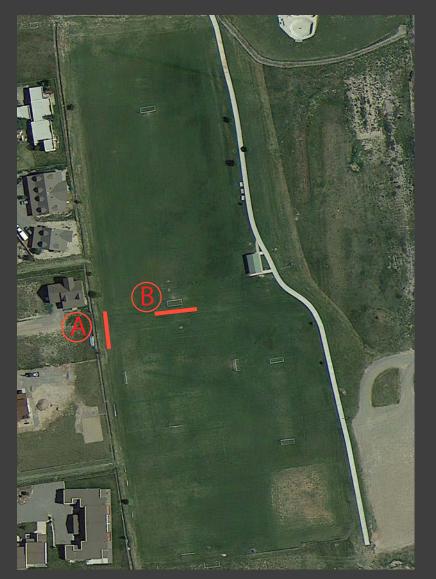

### LOCATION A - Single sided

#### PROS

- Provides flexibility for future field reconfigurations
- Best visibility from new pavilion location

### CONS

- Blocks neighbors views
- Most functional for soccer

### LOCATION B - Double sided

### PROS

- Minimizes impacts to neighbors views
- Could serves baseball as well

### CONS

- Less visible from pavilion location
- More expensive system