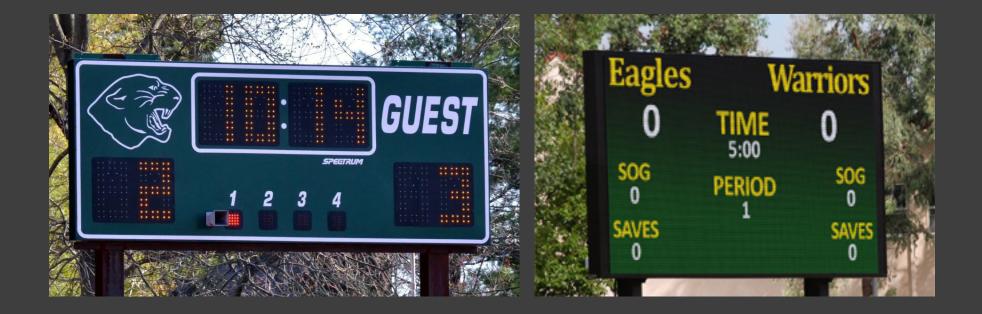

s Consolidates resources Closest to utilities Closest to soccer fields

#### CONS

Furthest from the parking area Least identifiable from road





























PROS Adjacent to restrooms Close to utilities Close to soccer fields

CONS Furthest from the parking area





CONCESSION / STORAGE COVERED SEATING















### SUMMARY



### MATERIAL OPTIONS





SHINGLED METAL PANELS DARK GRAY



SIDING OPTION 2: CORRUGATED METAL DARK GRAY COLOR



SIDING OPTION 3: HORIZONTAL METAL PROFILES CHOCOLATE COLOR



SIDING OPTION 4: COMPOSITE LAP SIDING WARM GRAY





STANDING SEAM METAL ROOF & METAL SUN SHADE: BRONZE COLOR



CEILING AND BEAMS: NATURAL PINE



SIDING MATERIAL ABOVE 8': LIGHT GRAY STUCCO

#### THANK YOU



### SCOREBOARD





### SCOREBOARD

**OPTION 2 - INSTALLED** 



### SCOREBOARD



### LOCATION A - Single sided

#### PROS

- Provides flexibility for future field reconfigurations
- Best visibility from new pavilion location

### CONS

- Blocks neighbors views
- Most functional for soccer

### LOCATION B - Double sided

### PROS

- Minimizes impacts to neighbors views
- Could serves baseball as well

### CONS

- Less visible from pavilion location
- More expensive system

#### OPTION 2 - INSTALLED