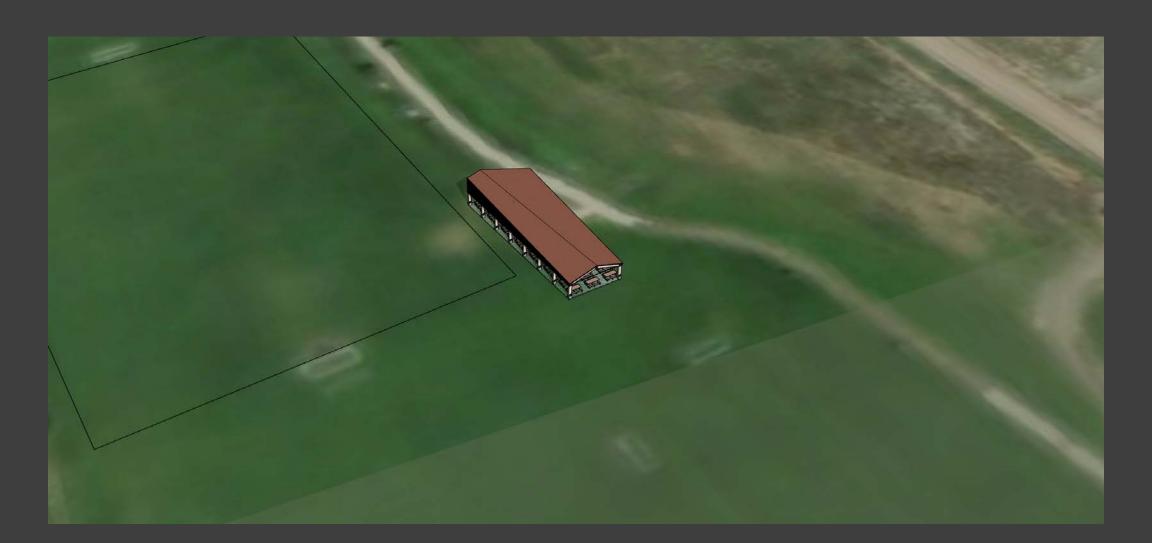

#### LOCATION OPTION

PROS Incorporates / disguises restrooms Consolidates resources Closest to utilities Closest to soccer fields

#### CONS

Furthest from the parking area Least identifiable from road

PROS Adjacent to restrooms Close to utilities Close to soccer fields

CONS Furthest from the parking area

CONCESSION / STORAGE COVERED SEATING