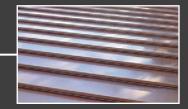

### MATERIAL OPTIONS

SHINGLED METAL PANELS DARK GRAY

SIDING OPTION 2: CORRUGATED METAL DARK GRAY COLOR

SIDING OPTION 3: HORIZONTAL METAL PROFILES CHOCOLATE COLOR

SIDING OPTION 4: COMPOSITE LAP SIDING WARM GRAY

STANDING SEAM METAL ROOF & METAL SUN SHADE: BRONZE COLOR

CEILING AND BEAMS: NATURAL PINE

SIDING MATERIAL ABOVE 8': LIGHT GRAY STUCCO