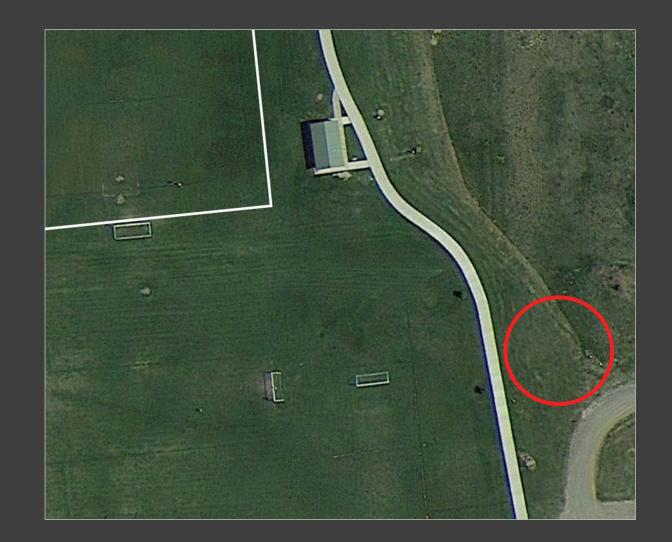

### LOCATION OPTIONS

#### LOCATION OPTION

#### PROS

Closest to the parking area

Closer to future phases of the park

Highly visible from the road

Standalone location not impacted by restrooms

#### CONS

Furthest from utilities Furthest from the restrooms Furthest from soccer fields