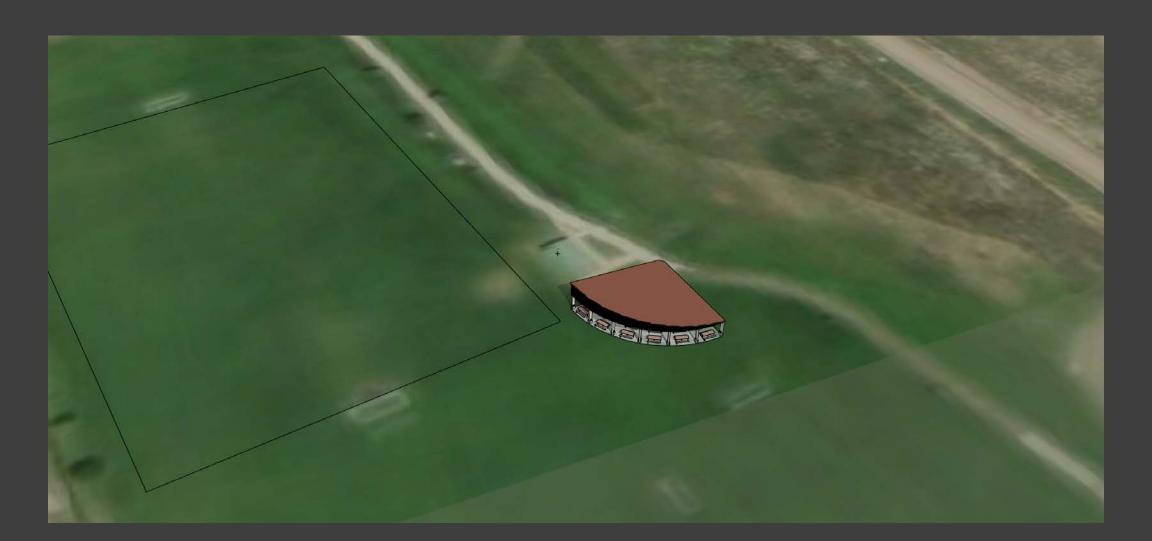

PTIONS





#### LOCATION OPTION

#### PROS

Closest to the parking area

Closer to future phases of the park

Highly visible from the road

Standalone location not impacted by restrooms

#### CONS

Furthest from utilities Furthest from the restrooms Furthest from soccer fields



# PLAN COVERED SEATING CONCESSION / STORAGE MADO PICKLE BALL BASEBALL DOG GROUP Contraction of the ORAG =\$T a SOCCER















#### LOCATION OPTION

PROS Incorporates / disguises restrooms Consolidates resources Closest to utilities Closest to soccer fields

#### CONS

Furthest from the parking area Least identifiable from road





























PROS Adjacent to restrooms Close to utilities Close to soccer fields

CONS Furthest from the parking area





CONCESSION / STORAGE COVERED SEATING















### SUMMARY



### MATERIAL OPTIONS





SHINGLED METAL PANELS DARK GRAY



SIDING OPTION 2: CORRUGATED METAL DARK GRAY COLOR



SIDING OPTION 3: HORIZONTAL METAL PROFILES CHOCOLATE COLOR



SIDING OPTION 4: COMPOSITE LAP SIDING WARM GRAY





STANDING SEAM METAL ROOF & METAL SUN SHADE: BRONZE COLOR



CEILING AND BEAMS: NATURAL PINE



SIDING MATERIAL ABOVE 8': LIGHT GRAY STUCCO

#### THANK YOU



### SCOREBOARD





### SCOREBOARD

**OPTION 2 - INSTALLED** 



### SCOREBOARD



### LOCATION A - Single sided

#### PROS

- Provides flexibility for future field reconfigurations
- Best visibility from new pavilion location

### CONS

- Blocks neighbors views
- Most functional for soccer

### LOCATION B - Double sided

### PROS

- Minimizes impacts to neighbors views
- Could serves