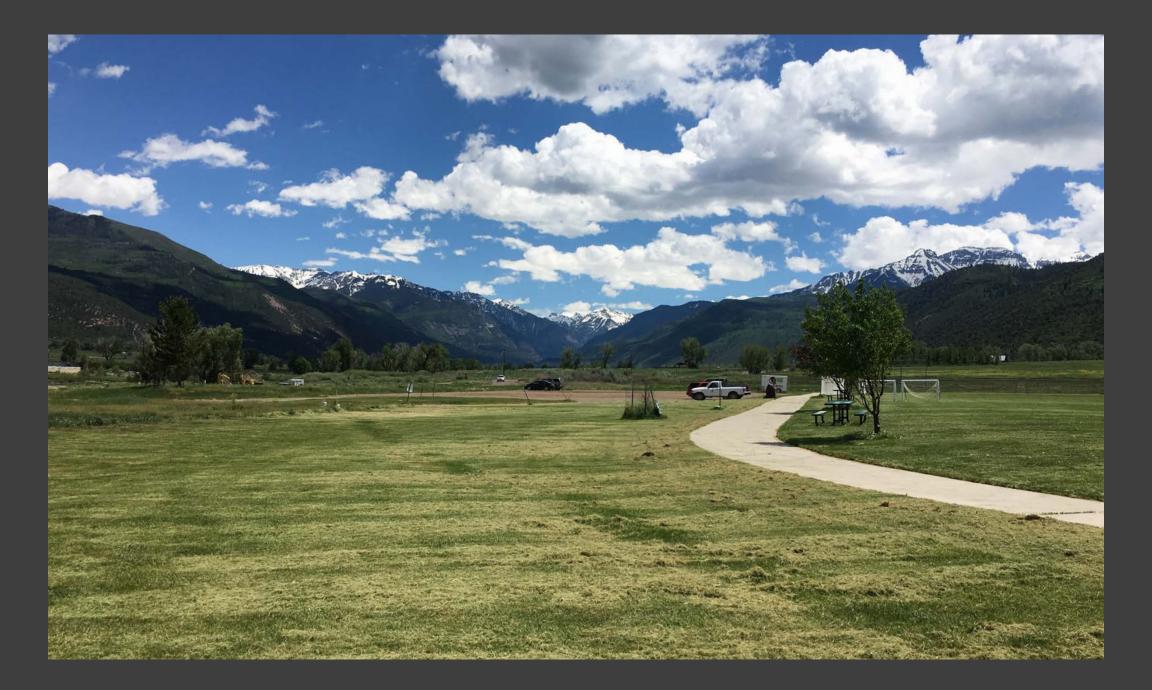

#### Environment

- Design to be sensitive to prevailing winds
- Design to consider sun angles and optimizing shade

PROGRAM

Design should capture mountain views

#### Context

- Design to be low in height so views are not obstructed
- Design to reference local materials and styles
- Location
  - Locate in a way that takes advantage of existing utilities
  - Locate to best serve the park functions
  - Location to be sensitive to future park master planning